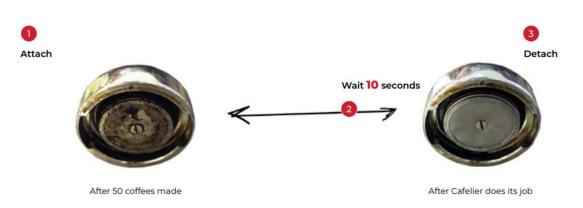

# **How it works**

# **Benefits for professional users**

- **Easy-to-use device** (same installation as a standard portafilter)
- Quick and effective device (one cleaning cycle is 10 seconds long)
- Possibility to clean the group several times during the day (not just at the end of the day)
- Clean and impeccable coffee workstation with focus on what really matters: brewing the perfect cup of espresso
- **No more burn** for professional users