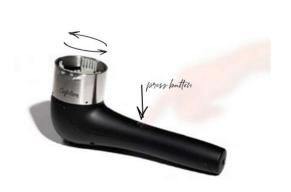

#### What's new?

- CAFELIER C2 is the first device that simplifies and speeds up the cleaning process of espresso machines automatically
- With just a touch of a button, the CAFELIER C2 completes a quick and thorough cleaning routine
- Thanks to its effortless automation, CAFELIER C2 avoids all the hassles of a tedious manual cleaning

# **Benefits for professional users**

- **Easy-to-use device** (same installation as a standard portafilter)
- Quick and effective device (one cleaning cycle is 10 seconds long)
- Possibility to clean the group several times during the day (not just at the end of the day)
- Clean and impeccable coffee workstation with focus on what really matters: brewing the perfect cup of espresso
- **No more burn** for professional users