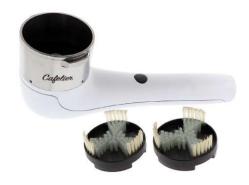

#### **CAFELIER C2 AUTOMATIC GROUP CLEANER**

Already available on our website

**♀** HOME > ACCESSORIES > Automatic cleaner system

Code 9V24122 for CIMBALI

Code 9V24121 for NUOVA SIMONELLI/VICTORIA ARDUINO
Code 9V24123 for E61 GROUP

### What's in the box

Product C2 1x
Brush C2 2x
Charging Adapter EU 1x
Instruction manual 1x